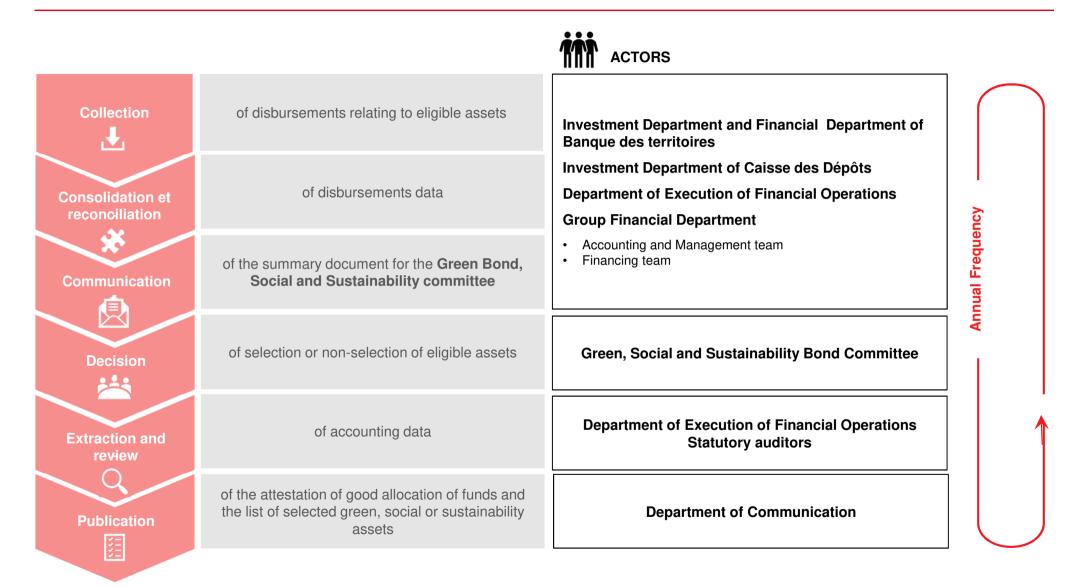

## **Process of evaluation and selection of projects**

## Monitoring process of the net proceeds