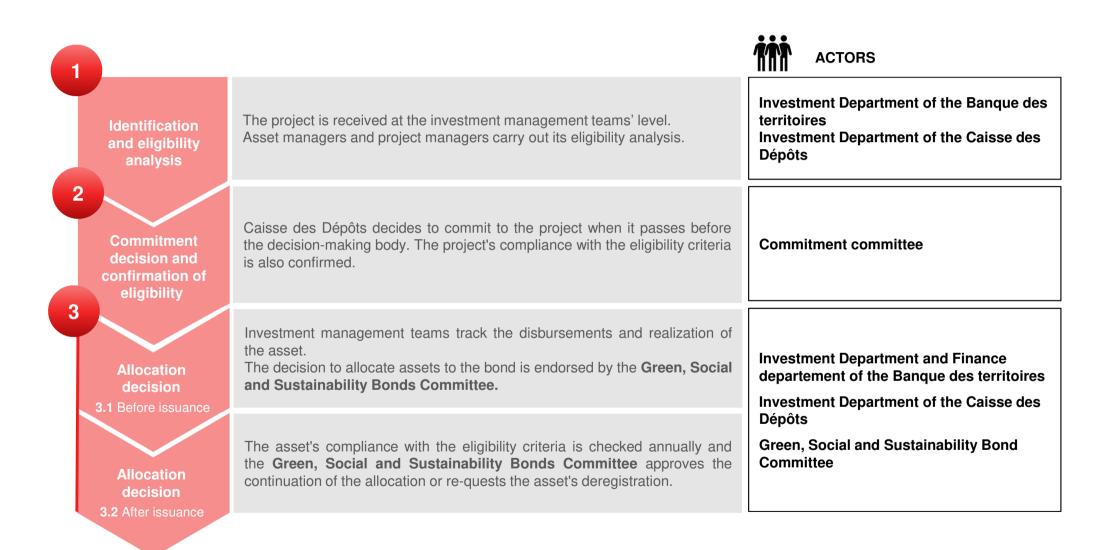

## **Process of evaluation and selection of projects**

# Key features of Caisse des Dépôts Sustainability Bond

| Use of proceeds                                                                                                                                                                                                                                                                                                                                                                        | Projects evaluation and selection process                                                                                                                                                                                                                                                                                                                                                                                                                                                                                                                                                                                                           |
|----------------------------------------------------------------------------------------------------------------------------------------------------------------------------------------------------------------------------------------------------------------------------------------------------------------------------------------------------------------------------------------|-----------------------------------------------------------------------------------------------------------------------------------------------------------------------------------------------------------------------------------------------------------------------------------------------------------------------------------------------------------------------------------------------------------------------------------------------------------------------------------------------------------------------------------------------------------------------------------------------------------------------------------------------------|
| IDEDGreen energy and heat production and storage infrastructure<br>Green real estate<br>Decontamination and remediation of sites<br>Transportation and sustainable mobility<br>Eco-efficient data centersIDEDAccess to digital<br>Education and professional insertion<br>Social and Solidarity Economy<br>Social real estateIDEDHealthcare and social-healthcare                      | <ul> <li>Eligible criteria:</li> <li>Equity and quasi-Equity financing</li> <li>Highlighting our actions and recognized expertise</li> <li>Noncontroversial projects</li> <li>With a balanced breakdown of (i) financing and refinancing, and (ii) future projects and operating assets</li> <li>Disbursements related to Eligible Projects made in the 2 calendar years prior to the issuance may be allocated to the bonds</li> <li>A process of evaluation and selection of projects pilotée par le</li> <li>"Green, Social and Sustainability Bond" Committee, responsible for the allocation decision and the follow-up of projects</li> </ul> |
| Management of the Proceeds                                                                                                                                                                                                                                                                                                                                                             | Reporting                                                                                                                                                                                                                                                                                                                                                                                                                                                                                                                                                                                                                                           |
| <ul> <li>Tracking of the proceeds within the information systems of Caisse des Dépôts.</li> <li>Pending allocation of an amount equal to the net proceeds to eligible assets, unallocated funds will be invested in short-term liquidity instruments:</li> <li>SSA and Banks</li> <li>Floating Rate Eonia or Euribor</li> <li>Denominated in EUR</li> <li>Maturity under 1y</li> </ul> | <ul> <li>Annual reports provided:</li> <li>Sign-off on the funds allocation, certified by Mazars</li> <li>Conformity certificate of the projects to eligibility criteria, certified by Mazars</li> <li>Impact reporting with ESG metrics, aiming to emphasize the quality and positive impact of the projects financed</li> </ul>                                                                                                                                                                                                                                                                                                                   |