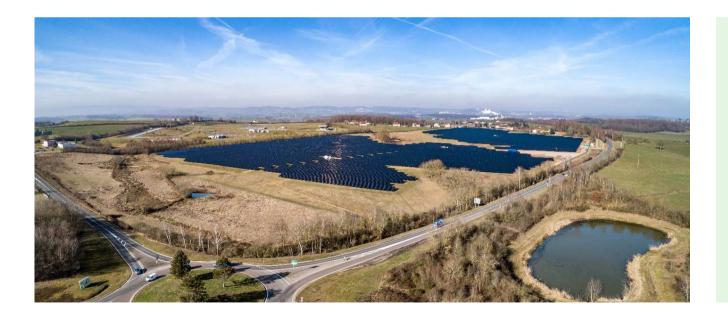

## Photovoltaic plant of Saint Eusèbe in Saône et Loire

- Ground photovoltaic power plant, with a capacity of 10.1 MWp, located in the commune of Saint-Eusèbe (71210), Saône-et-Loire department
- Project acquired in December 2017 by the CDC, at the stage ready to build, alongside developer JP Energie Environnement
- Commissioned in November 2018
- Compensation supplement contract, for a period of 20 years, at a rate of € 62.00 / MWh, obtained in the framework of the "CRE4.1" call for tender

# Environmental performance

Forecast production of more than

per year of photovoltaic electricity