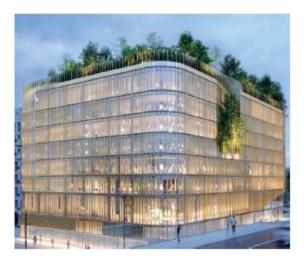

# **Docks V2 in Saint-Ouen**

Office building of 13,300 m<sup>2</sup> located in ZAC Docks of Saint-Ouen

- Signature of the promise in February 2019. The signing of the act is scheduled for Q3 2019
- Start of work at the beginning of Q3 2019
- Office building offering quality services developed on 7 levels with rooftop terrace at R+8 and many areas of patios, terraces, loggias and balconies on each floor;
- Delivery planned for Q1 2022

## **Environmental performance**

| Effinergie +                             | BBC 2017                         |
|------------------------------------------|----------------------------------|
| Label low carbon E+/C-                   | Energy Level 2<br>Carbon Level 1 |
| HQE Bâtiment durable Neuf 2016           | Level Excellent                  |
| BREEAM International<br>New Construction | Level Excellent                  |