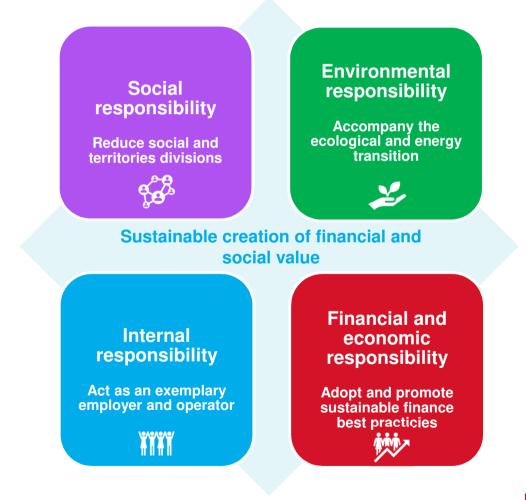

Today its first ambition is to reduce social inequalities and territorial divisions, with the mobilization of all its business lines, through the rise of innovative, sustainable and solidarity projects in the service of the territories.

In front of the major challenges related to the widening of the territorial development gap and the ageing of the population, Caisse des Dépôts has rallying its efforts to respond to social issues and protect the most fragile population, and direct its investments towards a positive impact economy that does not focus only on financial value creation, in order to guarantee access to essential services to the majority.

#### Frame the financing of fossil energies

Conduct a socially responsible human resources policy

Guarantee the loyalty and transparency of practices

Control negative impact of activities and functioning

Encourage the development of practices and standards in favor of sustainable finance

#### **Decarbonize investment portfolios**

- 45% reduction of the equity portfolio's carbon footprint between 2014 and 2018
- Caisse des Dépôts and Bpifrance joined in 2018 the Climate 2020 initiative

Assess and manage financial risks related to climate change