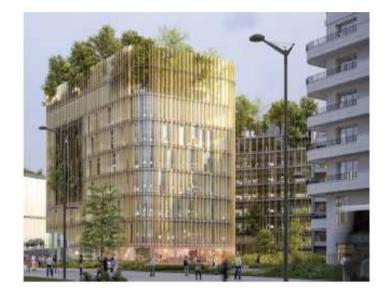

# **Docks V2 in Saint-Ouen**

Office building of 13,300 m<sup>2</sup> located in ZAC Docks of Saint-Ouen

- Signature of the promise in February 2019. The signing of the act is scheduled for Q3 2019
- Start of work at the beginning of Q3 2019
- Office building offering quality services developed on 7 levels with rooftop terrace at R+8 and many areas of patios, terraces, loggias and balconies on each floor;
- Delivery planned for Q1 2022

## **Environmental performance**

| Effinergie +                             | BBC 2017                         |
|------------------------------------------|----------------------------------|
| Label low carbon E+/C-                   | Energy Level 2<br>Carbon Level 1 |
| HQE Bâtiment durable Neuf 2016           | Level Excellent                  |
| BREEAM International<br>New Construction | Level Excellent                  |